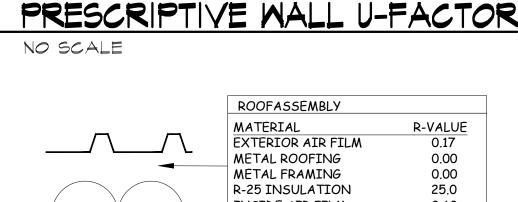

WALL ASSEMBLY

LESS THAN THE REQUIRED U VALUE OF 0.094 PER TABLE 502.1.2 FOR ZONE 3 NOTE: OTHER ASSEMBLIES MAY BE

CONSIDERED IF THE PROVIDER CAN PROVE THAT THEY COMPLY WITH THE 2012 NC ENERGY CONSERVATION CODE AS AMENDED 2012-2016.

25.85 U VALUE OF ROOF ASSEMBLY: 0.03 REQUIRED U-VALUE: 0.041

THIS IS ACCEPTABLE BECAUSE IT IS LESS THAN THE REQUIRED U VALUE OF 0.041 PER TABLE 502.1.2 FOR ZONE 3

NOTE: OTHER ASSEMBLIES MAY BE CONSIDERED IF THE PROVIDER CAN PROVE THAT THEY COMPLY WITH THE 2012 NC ENERGY CONSERVATION CODE AS AMENDED 2012-2016.