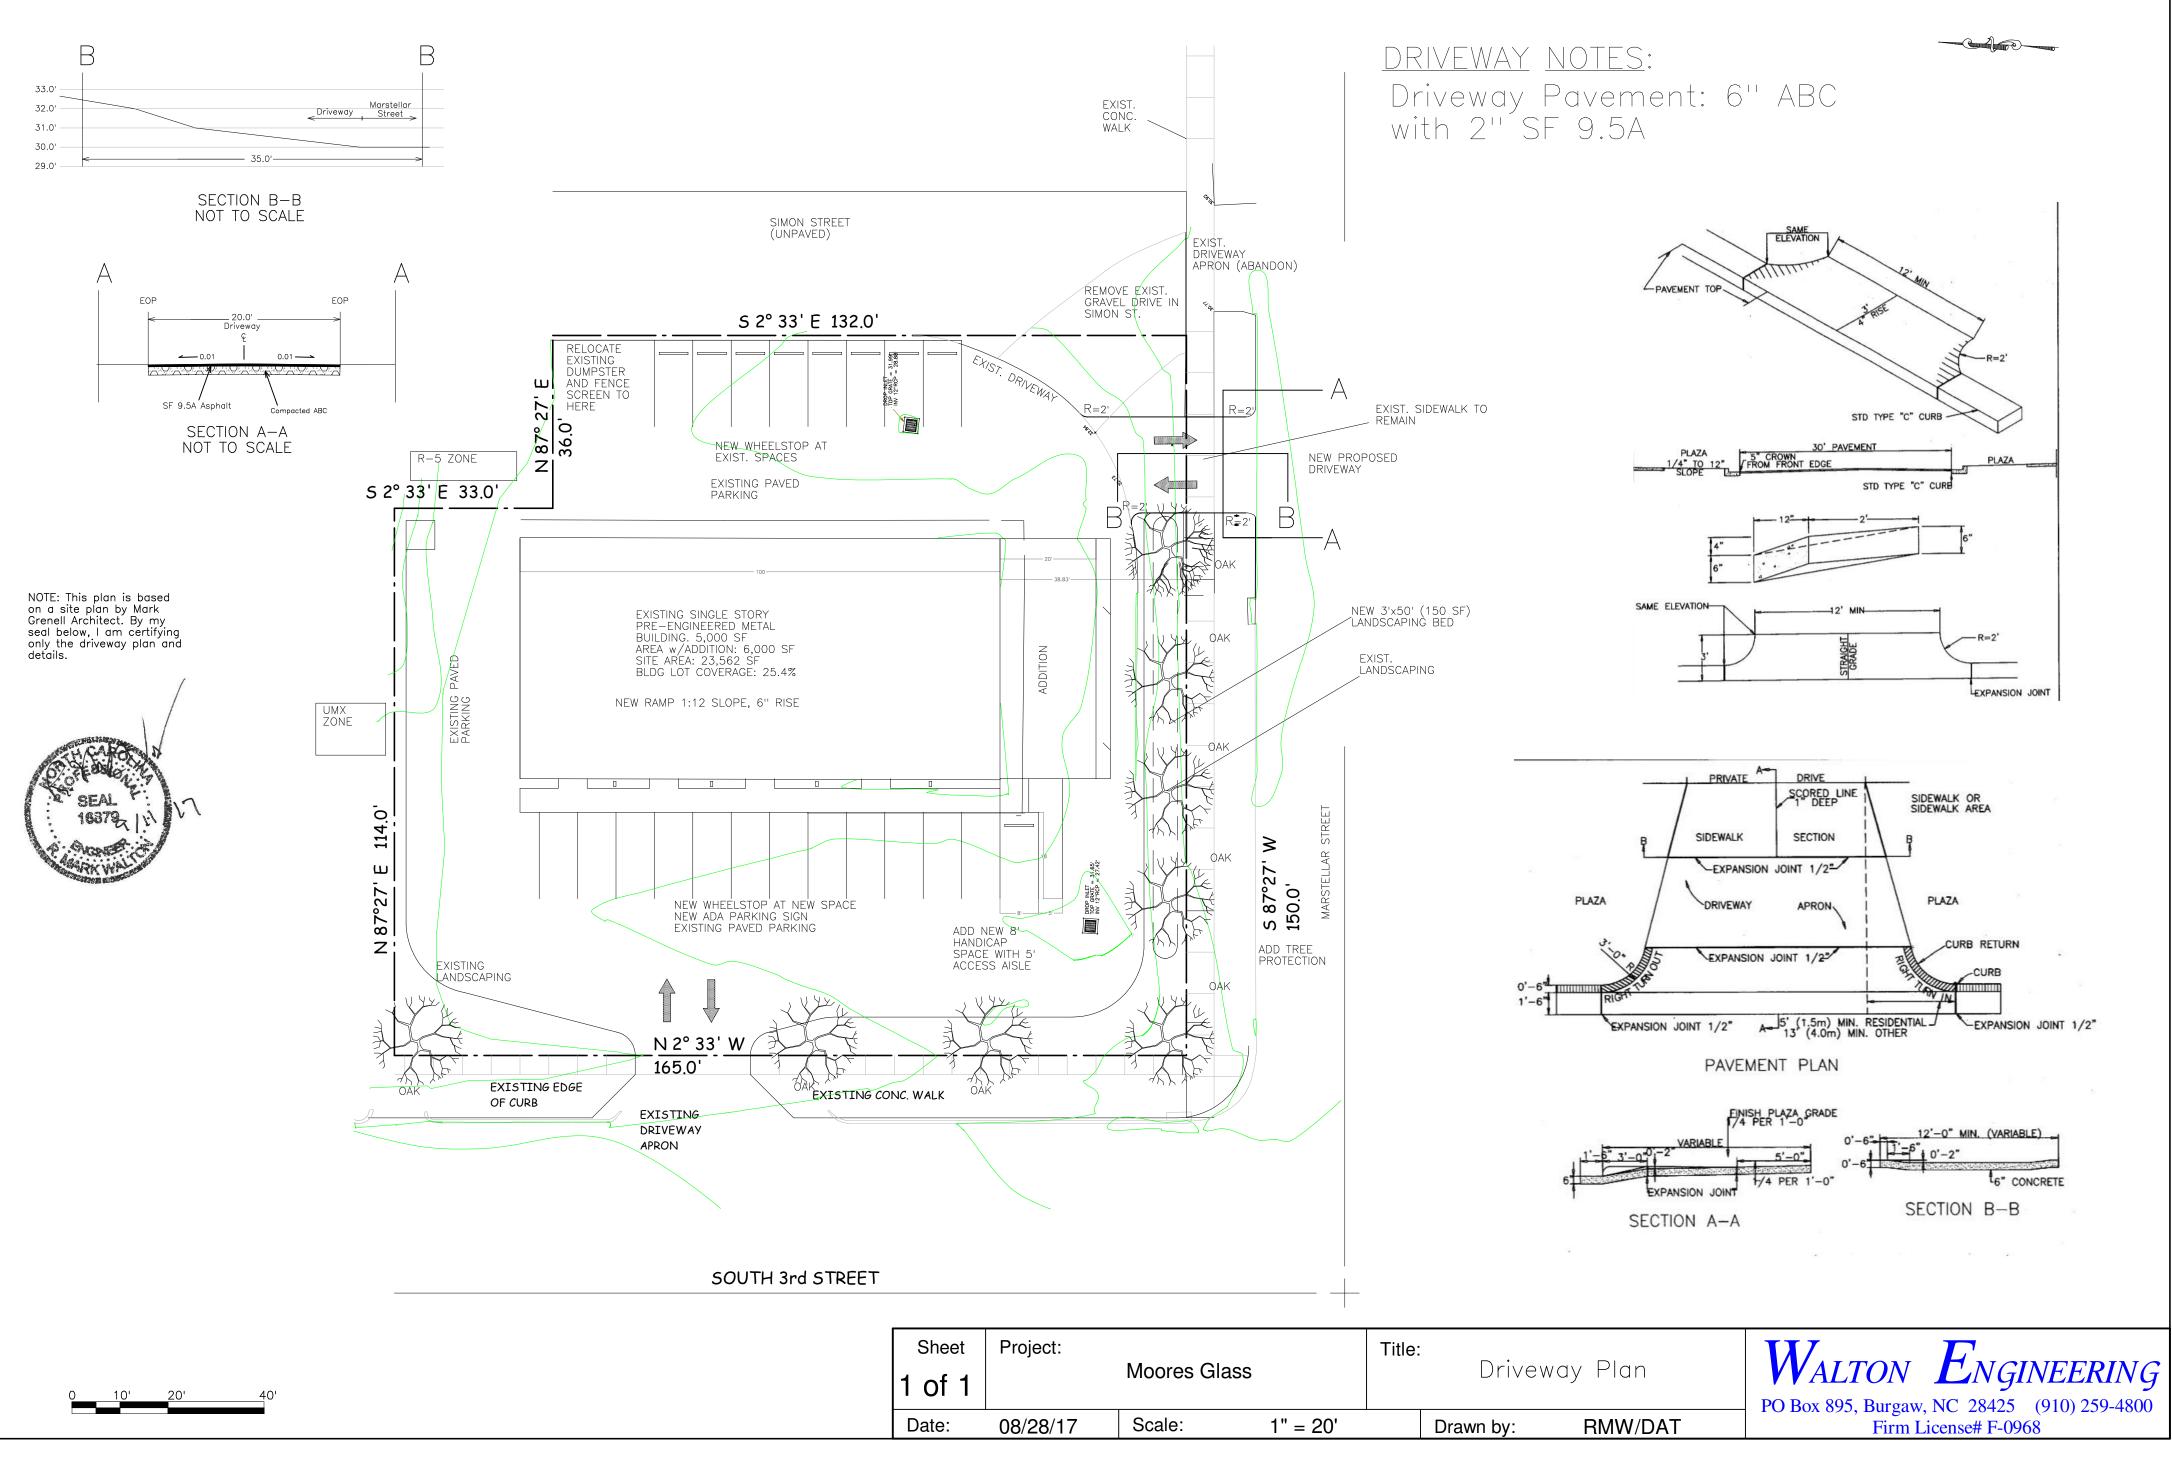

Plan Review Type: MAJOR SITE PLAN (TRC MEETING & REVIEW) (Greater than 2 acres or over 10,000 gross square

feet) ✓ MINOR SITE PLAN REVIEW (TRC REVIEW) (Less than 2 acres or less than 10,000 gross square feet)

Key Information:

- ✓A vicinity sketch or key map; [SEE SHEET A0.1] True north arrow, with north being at the top of
- the map; [SEE SHEET A0.1]
- ✓ Scale of the map using engineer's scale both graphic and numeric; [SEE SHEETS AO AND A0.1]
- Title Block/Site Data Tabulation:
- ✓ Name of the development; [SEE CODE REVIEW SHEET AO ALSO SHOWN ON A0.1] ✓ Name of the property owner; [SEE CODE REVIEW ON SHEET AO ALSO SHOWN ON A0.1] ✓Name, address and telephone number of the [SEE CODE REVIEW ON SHEET A0] designer who prepared the plan;
- ♥ Project address; [SEE CODE REVIEW SHEET AO ALSO SHOWN ON A0.1] PIN number or Tax Parcel Number; [R05413-019-005-000]
- Zoning district; [UMX] Building setbacks, required; [NONE, EXCEPT WHERE ABUTS RESIDENTIAL, THEN 5'] Building setbacks, proposed; [GREATER THAN 5' ALL SIDES]

Total amount of acreage within the project [.54 ACRES] boundaries;

Building size (square footage), both existing and [EXISTING: 5,000 SF;

ADDITION: 1,000 SF] proposed;

Calculations for building lot coverage; [6,000 SF BLDG / 23,562 SF LOT: 25.4%] Number of units; (and number of bedrooms per [3 TENANTS] unit if multi-unit residential)

Number of buildings; [1]

General Information: or open spaces;

Widths; Purposes noted; Public or private; on mean sea level datum;