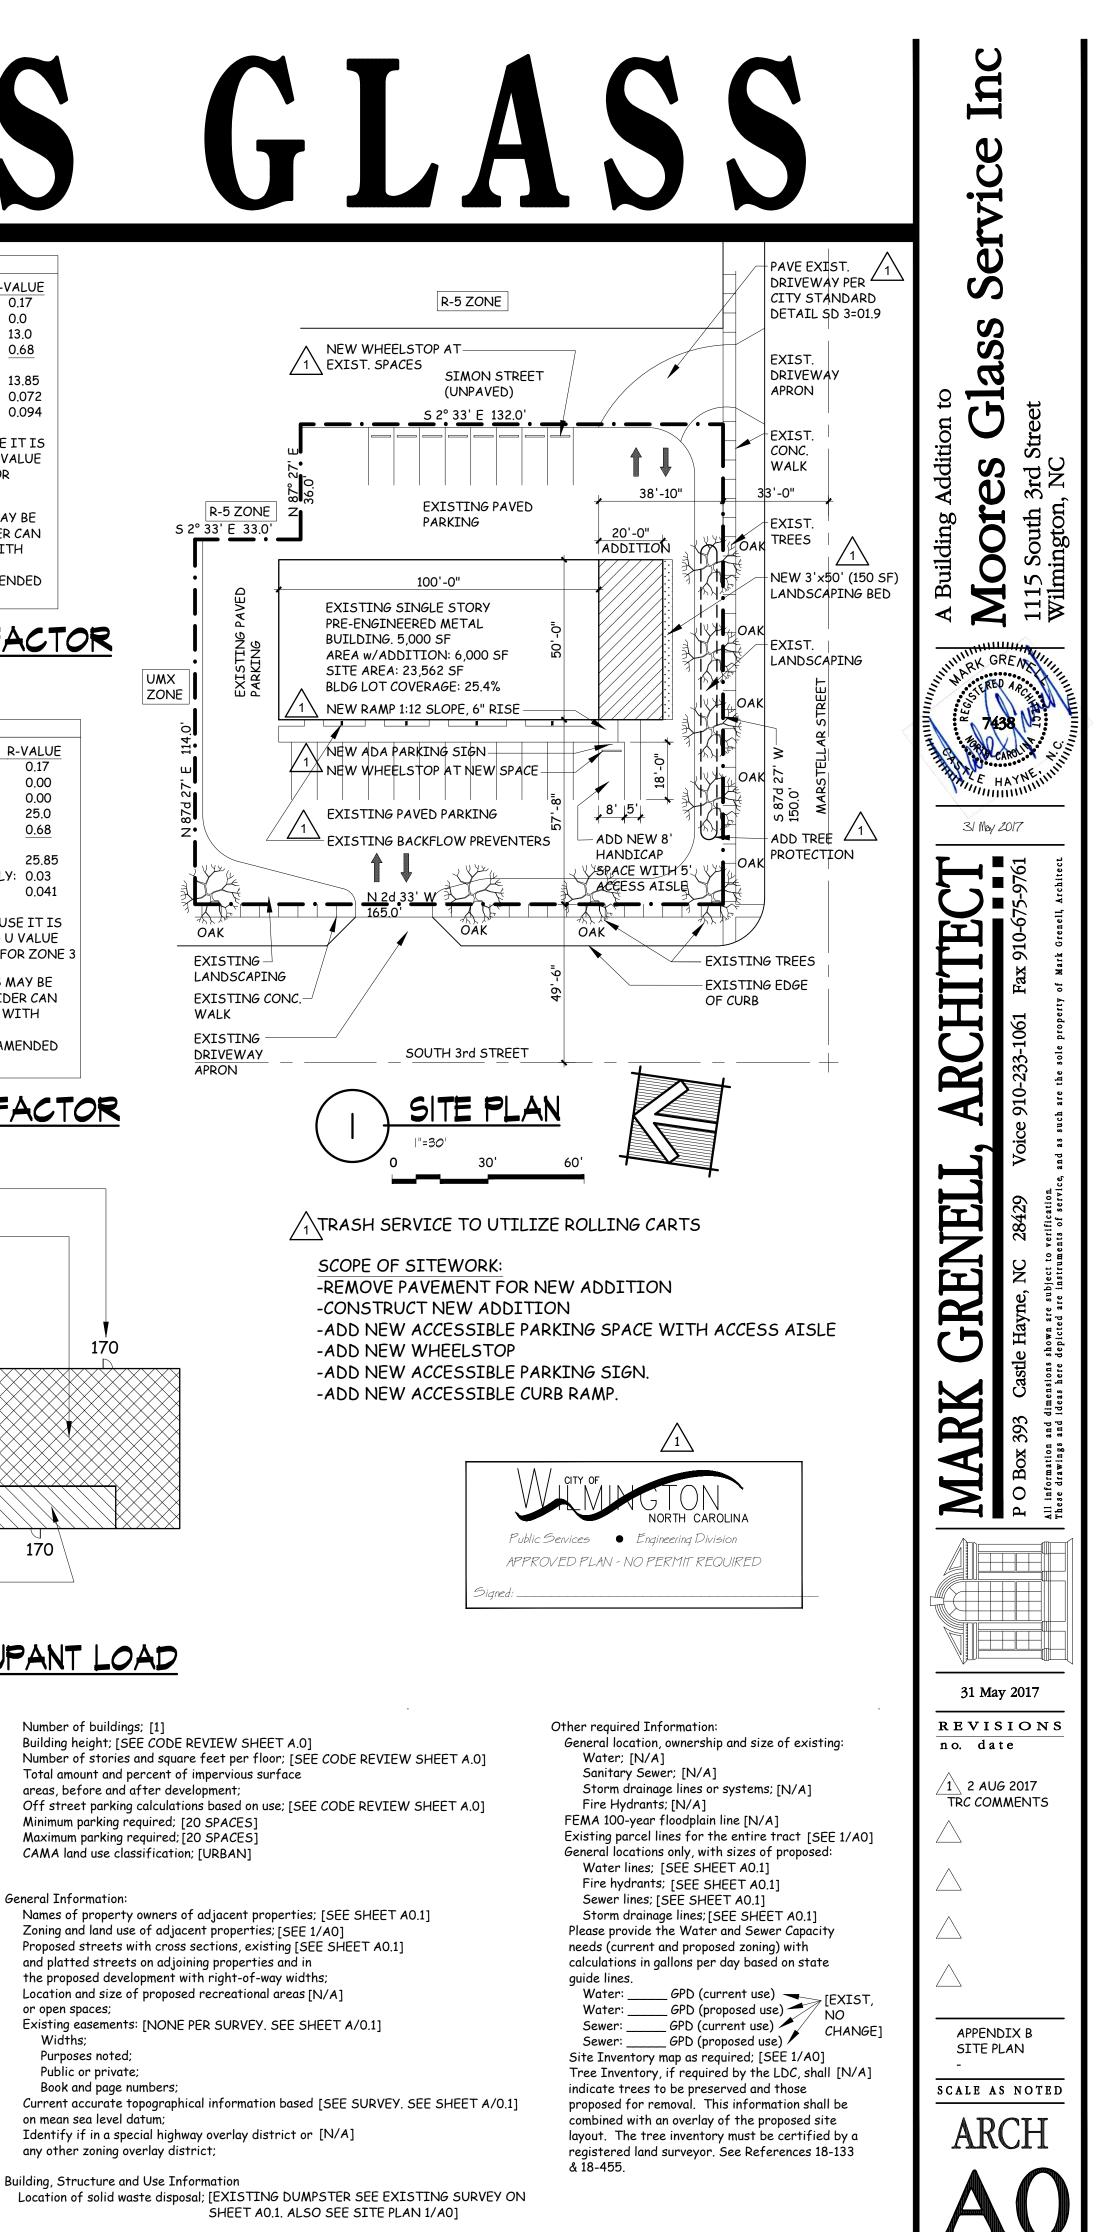

Plan Review Type: MAJOR SITE PLAN (TRC MEETING & REVIEW) (Greater than 2 acres or over 10,000 gross square

feet) ✓ MINOR SITE PLAN REVIEW (TRC REVIEW) (Less than 2 acres or less than 10,000 gross square feet)

Key Information:

- ✓A vicinity sketch or key map; [SEE SHEET A0.1] True north arrow, with north being at the top of
- the map; [SEE SHEET A0.1]
- ✓ Scale of the map using engineer's scale both graphic and numeric; [SEE SHEETS AO AND A0.1]
- Title Block/Site Data Tabulation:
- ✓ Name of the development; [SEE CODE REVIEW SHEET AO ALSO SHOWN ON A0.1] ✓ Name of the property owner; [SEE CODE REVIEW ON SHEET AO ALSO SHOWN ON A0.1] ✓Name, address and telephone number of the [SEE CODE REVIEW ON SHEET A0] designer who prepared the plan;
- ♥ Project address; [SEE CODE REVIEW SHEET AO ALSO SHOWN ON A0.1] PIN number or Tax Parcel Number; [R05413-019-005-000]
- Zoning district; [UMX] Building setbacks, required; [NONE, EXCEPT WHERE ABUTS RESIDENTIAL, THEN 5'] Building setbacks, proposed; [GREATER THAN 5' ALL SIDES]

Total amount of acreage within the project [.54 ACRES] boundaries;

Building size (square footage), both existing and [EXISTING: 5,000 SF;

ADDITION: 1,000 SF] proposed;

Calculations for building lot coverage; [6,000 SF BLDG / 23,562 SF LOT: 25.4%] Number of units; (and number of bedrooms per [3 TENANTS] unit if multi-unit residential)

Number of buildings; [1]

General Information: or open spaces;

Widths; Purposes noted; Public or private; on mean sea level datum;